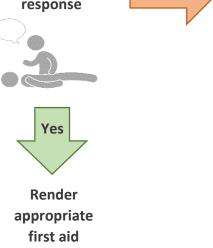

## **EMERGENCY PROCEDURES**

Ensure scene of accident is safe, Attend to injured people, Call for an ambulance

Ensure scene of accident is safe

1.

2. Check for response

Check for breathing

3.

**Emergency call** 