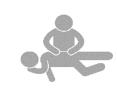

## **EMERGENCY PROCEDURES**

Ensure scene of accident is safe, Attend to injured people, Call for an ambulance

Ensure scene of accident is safe

1.

2. Check for response

Check for breathing

3.

**Emergency call** 

Cardiac massage (30x) and rescue breathing (2x)

Additional, with more first aiders:

get defibrillator; connect and follow the instructions

1

**Emergency call** 

Recovery

position